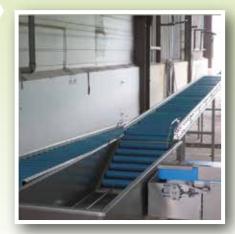

**OUTPUT** 

- The tray is adapted to the size of the crates.
  - A longer tray for CLA machines.
- Pre-soaking increases the efficiency of the washing machine.
  - Drainage valve and supply valve.

• On demand, depending on the size

and number of crates.

• Increases productivity by around 20% at the input area.

**MAINTENANCE** 

- •The equipment is made entirely from stainless steel.
  - The water in the tray should be changed once a day.