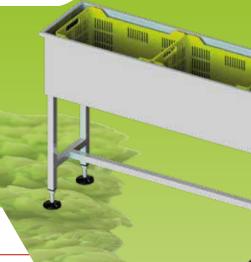

## INPUT TRAY FOR CIRCULAR SIZE GRADER

Standard model

TECHNICAL FEATURES

• This tray is filled with water, as floating asparagus is easier to collect.

**FEATURES** 

• The input process is optimised by a roller conveyor to store the crates.

**OUTPUT** 

- The tray is adapted to the size of the crates.
  - A longer tray for CLA machines.
- Pre-soaking increases the efficiency of the washing machine.
  - Drainage valve and supply valve.

• On demand, depending on the size

and number of crates.

• Increases productivity by around 20% at the input area.

**MAINTENANCE** 

- •The equipment is made entirely from stainless steel.
  - The water in the tray should be changed once a day.